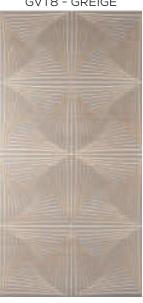

GVT8 - FOG

GVT8 - GREIGE

## **Gravity Designs and Colors**

The unique Gravity<sup>™</sup> base pattern creates bold curving forms and complex helix spirals.

Available in color ranges from metallics to greige to soft modern earth tones. Gravity™ is offered in all Plyboo colors, and custom options available upon request.