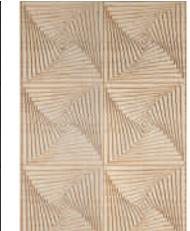

GVT8NM - FOG

GVT8NM - AMBER

GVT8NM - GREIGE

GRAVITY COLLECTION SPECIFICATIONS Panels are designed and manufactured in the USA Made from Plyboo® RealCore® bamboo

Gravity Collection is available in all Plyboo standard colors as well as custom colors upon request.