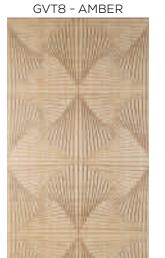

## **Gravity Designs and Colors**

The unique Gravity<sup>™</sup> base pattern creates bold curving forms and complex helix spirals.

Available in color ranges from metallics to greige to soft modern earth tones. Gravity™ is offered in all Plyboo colors, and custom options available upon request.

GVT8NM - FOG

GVT8NM - AMBER

GVT8NM - GREIGE

GRAVITY COLLECTION SPECIFICATIONS Panels are designed and manufactured in the USA Made from Plyboo® RealCore® bamboo

Gravity Collection is available in all Plyboo standard colors as well as custom colors upon request.