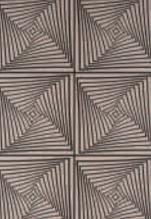

GVT8 - FOG

GVT8 - GREIGE

## **Gravity Designs and Colors**

The unique Gravity<sup>™</sup> base pattern creates bold curving forms and complex helix spirals.

Available in color ranges from metallics to greige to soft modern earth tones. Gravity™ is offered in all Plyboo colors, and custom options available upon request.