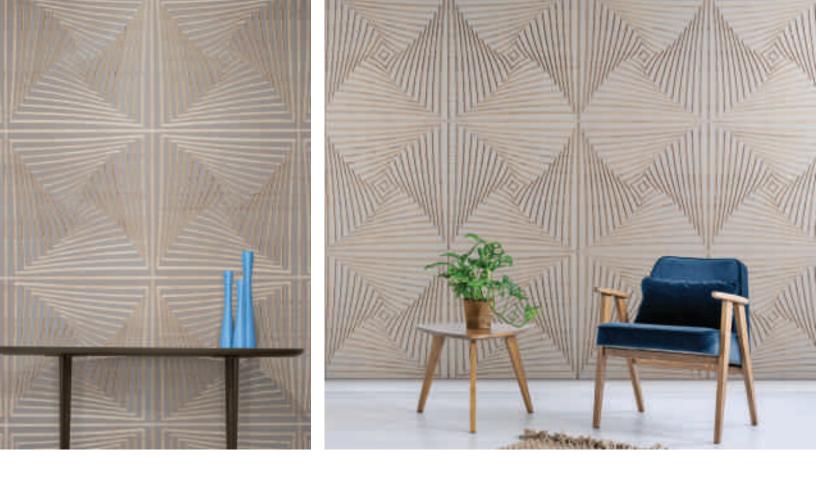

## The Gravity<sup>™</sup> Collection by Plyboo

Architectural panels which invoke whimsical movement while also providing balance. With a nod to the Art Deco principles of luxury and progress, the unique Gravity™ base pattern creates bold curving forms and complex helix spirals that work to define space and light. Developed with the emerging Space Industry in mind, this collection offers design forward concepts in a range that is comforting and complex.

Styles shown are: GVT8 and GVT8NM Dimensions: ¾" x 47 ¾" x 97 ¾"