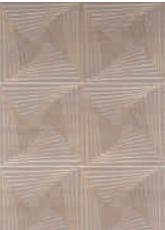

GVT8NM - FOG

GVT8NM - AMBER

GVT8NM - GREIGE

GRAVITY COLLECTION SPECIFICATIONS Panels are designed and manufactured in the USA Made from Plyboo® RealCore® bamboo

Gravity Collection is available in all Plyboo standard colors as well as custom colors upon request.