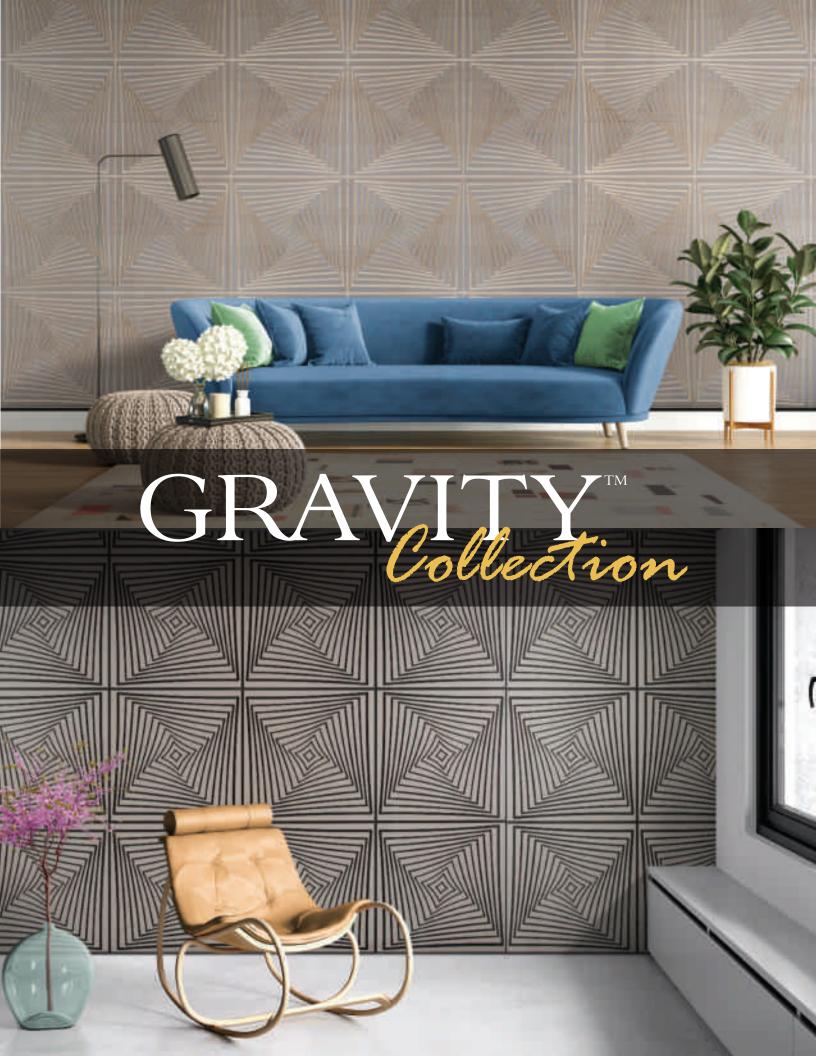

## The Gravity<sup>™</sup> Collection by Plyboo

Architectural panels which invoke whimsical movement while also providing balance. With a nod to the Art Deco principles of luxury and progress, the unique Gravity™ base pattern creates bold curving forms and complex helix spirals that work to define space and light. Developed with the emerging Space Industry in mind, this collection offers design forward concepts in a range that is comforting and complex.

## **Gravity Designs and Colors**

The unique Gravity<sup>™</sup> base pattern creates bold curving forms and complex helix spirals.

Available in color ranges from metallics to greige to soft modern earth tones. Gravity™ is offered in all Plyboo colors, and custom options available upon request.