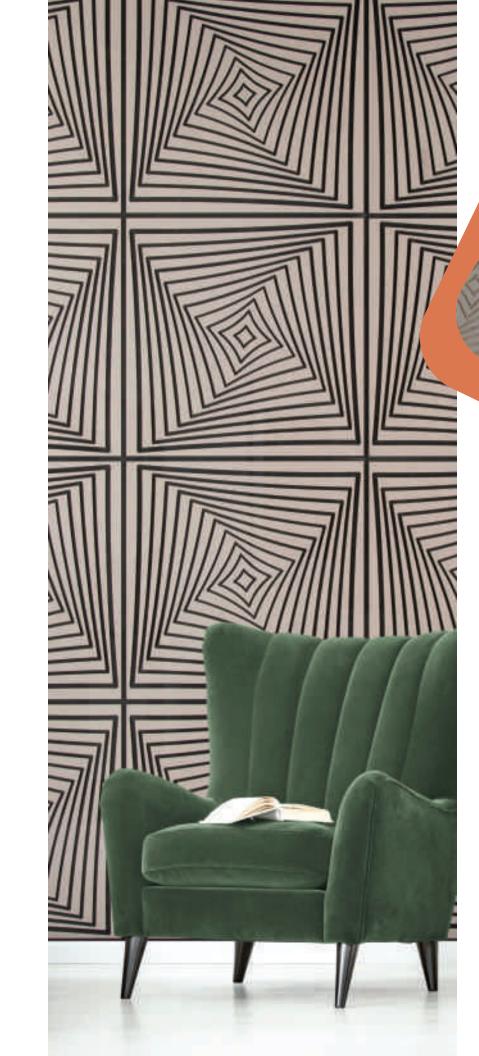

## **Gravity Designs and Colors**

The unique Gravity<sup>™</sup> base pattern creates bold curving forms and complex helix spirals.

Available in color ranges from metallics to greige to soft modern earth tones. Gravity™ is offered in all Plyboo colors, and custom options available upon request.