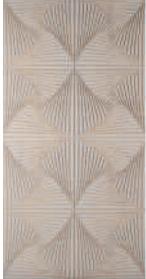

## **Gravity Designs and Colors**

The unique Gravity<sup>™</sup> base pattern creates bold curving forms and complex helix spirals.

Available in color ranges from metallics to greige to soft modern earth tones. Gravity™ is offered in all Plyboo colors, and custom options available upon request.

GVT8NM - FOG

GVT8NM - AMBER

GVT8NM - GREIGE

GRAVITY COLLECTION SPECIFICATIONS Panels are designed and manufactured in the USA Made from Plyboo® RealCore® bamboo

Gravity Collection is available in all Plyboo standard colors as well as custom colors upon request.