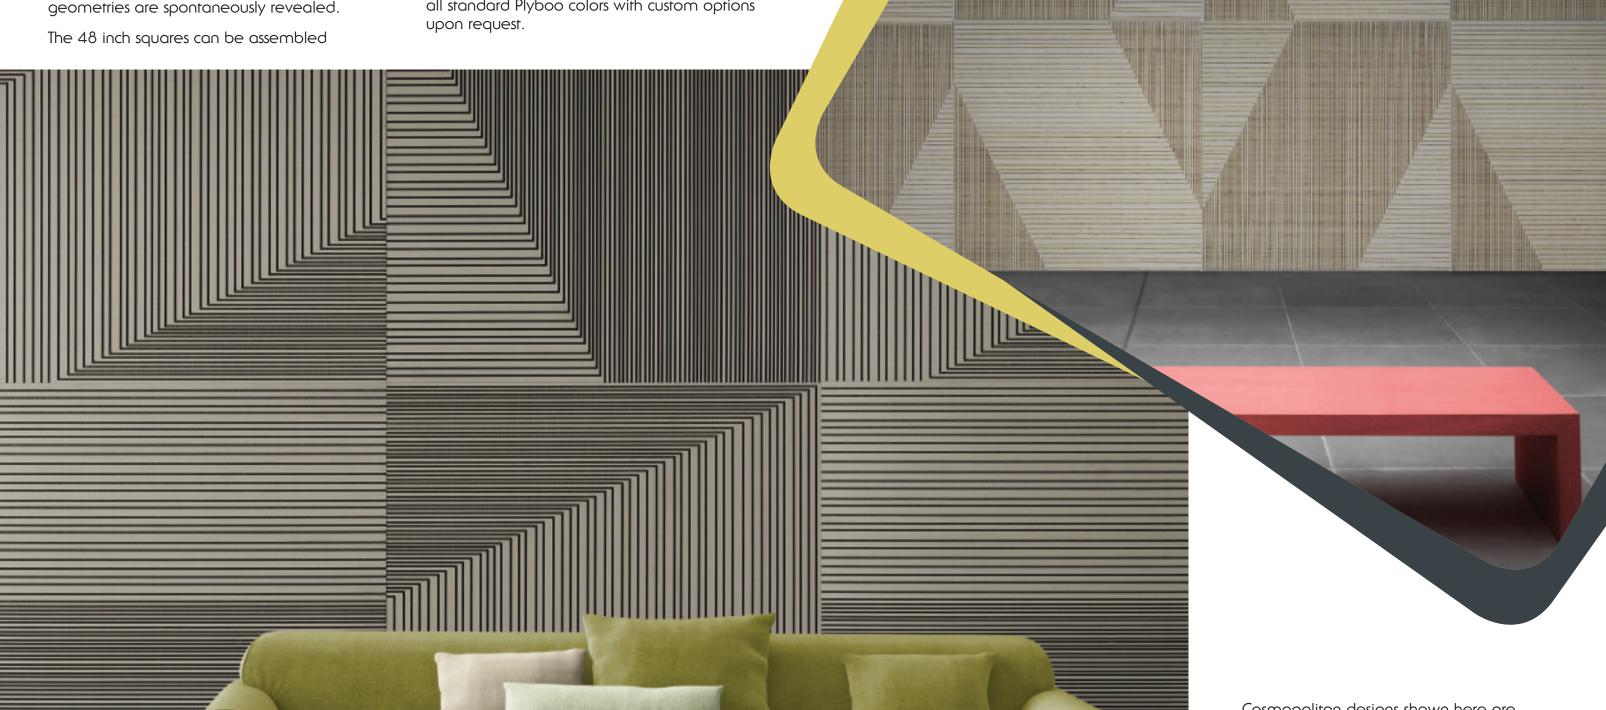

## cosmopolitan. Collection

The new Cosmopolitan<sup>TM</sup> Collection by Plyboo® uses 14 compositional squares to express the degree of an angle in line weight.

By mixing variable primary lines with angles, modern compelling linear and hidden geometries are spontaneously revealed.

vertically or horizontally. Gradient lines and cascading angles create depth and dimension to form abstract and compositional geometric designs.

Cosmopolitan's panel styles allow for a wide range of visuals for any project. Available in all standard Plyboo colors with custom options upon request.

Cosmopolitan designs shown here are just a few of the many that are available. Greige Noir (left) and Fog (above) other colors and custom options available. Contact your representative for more information