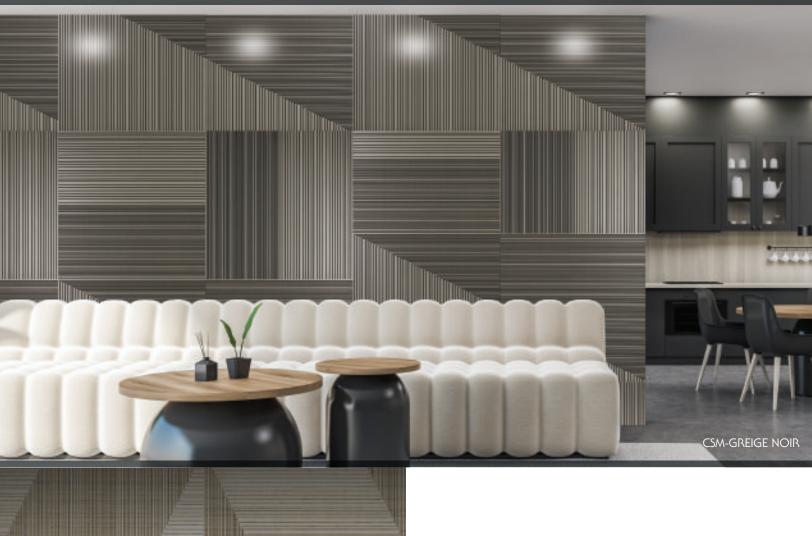

Cosmopolitan designs shown here are just a few of the many that are available. Greige Noir (left) and Fog (above) other colors and custom options available. Contact your representative for more information