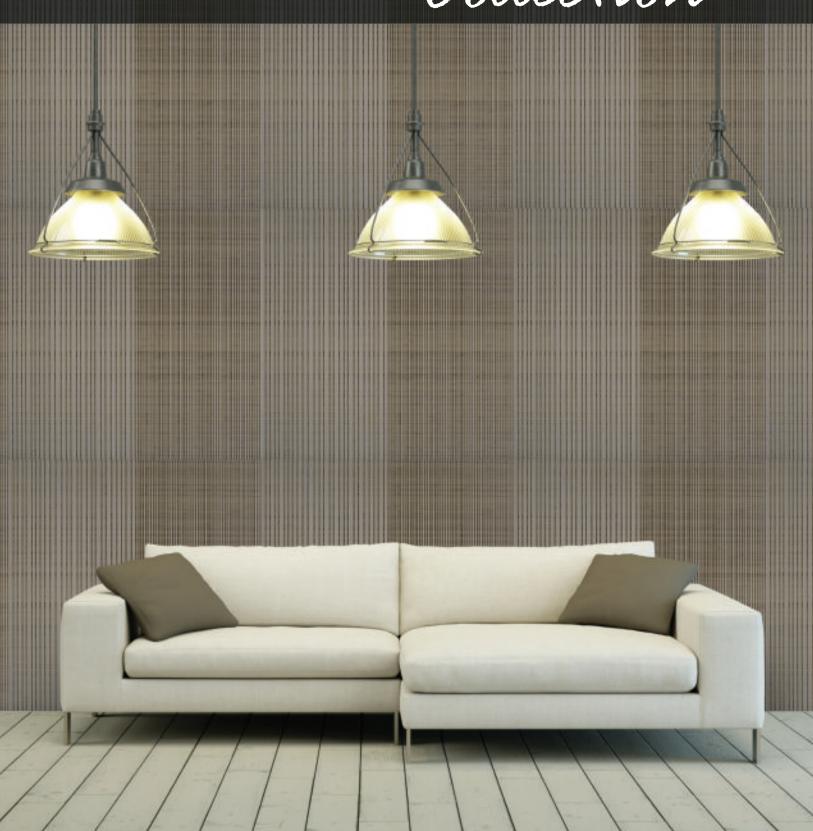

## cosmopolitan. Collection

The new Cosmopolitan<sup>TM</sup> Collection by Plyboo® uses 14 compositional squares to express the degree of an angle in line weight.

By mixing variable primary lines with angles, modern compelling linear and hidden geometries are spontaneously revealed.

vertically or horizontally. Gradient lines and cascading angles create depth and dimension to form abstract and compositional geometric designs.

Cosmopolitan's panel styles allow for a wide range of visuals for any project. Available in all standard Plyboo colors with custom options upon request.